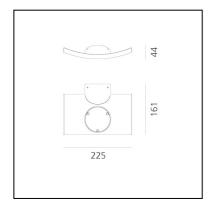

#### **DIMENSIONS**

Length: cm 20Width: cm 15Height: cm 4

- Glow Wire Test: 850°