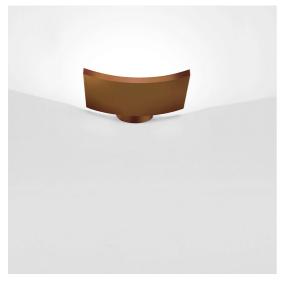

# Microsurf Bronze

#### **DESCRIPTION**

A minimal, almost unobstrusive design to be integrated into any architectural setting. Materials: die-cast painted aluminium.

PRODUCT CODE: 1646040A

#### **FEATURES**

- Article Code: **1646040A** 

Colour: Bronze
Installation: Wall
Material: Aluminium
Series: Design Collection
Environment: Indoor
Emission: Indirect

- design by: Neil Poulton